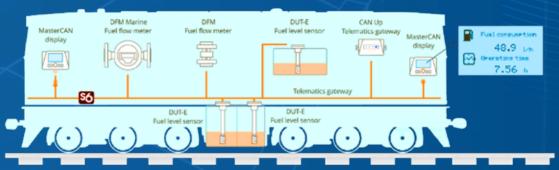

# **Railroad Machinery Monitoring**

Online monitoring of fuel volume, fill-ups and draining

Fuel theft prevention from fuel line and tank

Monitoring for engine hours by operation mode

Engine failure detection