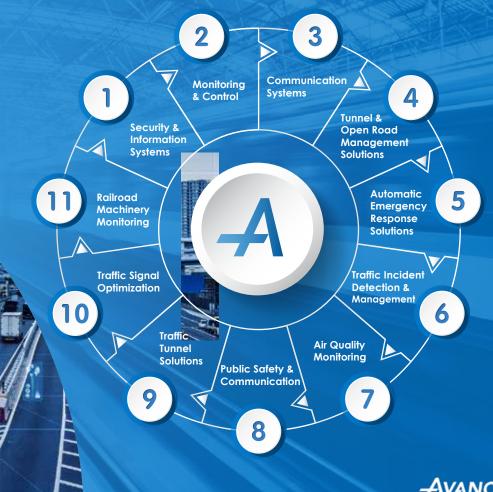

# **Security and Information Systems**

# Access Control & Intrusion Detection

Providing operators with complete real-time coverage of the network and recording capabilities.

#### Passenger Information Systems

Enhancing the passenger journey by delivering up to the minute information via Passenger Information Displays (PIDs) and public channels.

# Surveillance & Video Incident Detection

Enhance transportation security with advanced video analytics, detecting incidents in real-time. Our surveillance solutions ensure rapid response & comprehensive monitoring for a safer travel experience.

# **Emergency Security Systems**

Avanceon's emergency shutdown ensures swift response, protecting transportation systems with rapid intervention for safety and security.

## **Monitoring & Control**

Avanceon offers monitoring and control for all systems, both at the station and across the entire line.

# **Communication Systems**

We provide communication solutions to ensure the necessary connectivity for a transportation network.

#### **Tunnel & Open Road Management Solutions**

Navigating tunnels with seamless ease and paving the open road to efficiency, our management solutions redefine the journey ahead.

#### **Automatic Emergency Response Solutions**

Standing guard with swift decisiveness, our Automatic Emergency Response solutions ensure safety effortlessly a click, not just a blink.

#### Traffic Incident Detection & Management

Orchestrating order from detection to direction: Our Traffic Incident Detection & Management solutions keep roads flowing smoothly.

#### **Air Quality Monitoring**

Safeguarding environments breath by breath, our Air Quality Monitoring brings clarity to the invisible, offering real-time insights into the air we share.

#### **Public Safety & Communication**

Amplifying the voice of protection, our Public Safety and Communication solutions connect communities through a shield of safety, fostering a secure and informed society.

#### **Traffic Tunnels Solutions**

Navigating progress through 60+ Traffic Tunnels, our expertise runs deep, illuminating the path for seamless and efficient journeys.

#### **Traffic Signal Optimization**

With precision, our Traffic Signal Optimization orchestrates green waves, redefining the rhythm of the streets minimizing delays and maximizing flow.

# **Railroad Machinery Monitoring**

Online monitoring of fuel volume, fill-ups and draining

Fuel theft prevention from fuel line and tank

Monitoring for engine hours by operation mode

Engine failure detection